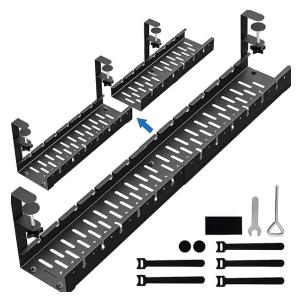

### Smart Cable Management for Faster Installations and Organized Infrastructure

#### MODULAR CABLE TRAYS

Versatile and scalable cable tray system that allows for easy customization and expansion of cable routing infrastructure.

### CABLE MANAGEMENT ACCESSORIES

Wide range of cable management accessories like cable guides, anchors, and organizers for a clean and organized cable layout.