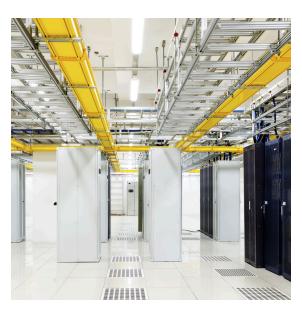

#### **OVERHEAD CABLE ROUTING**

Overhead cable routing solutions that maximize floor space and keep cables neatly organized above the work area.