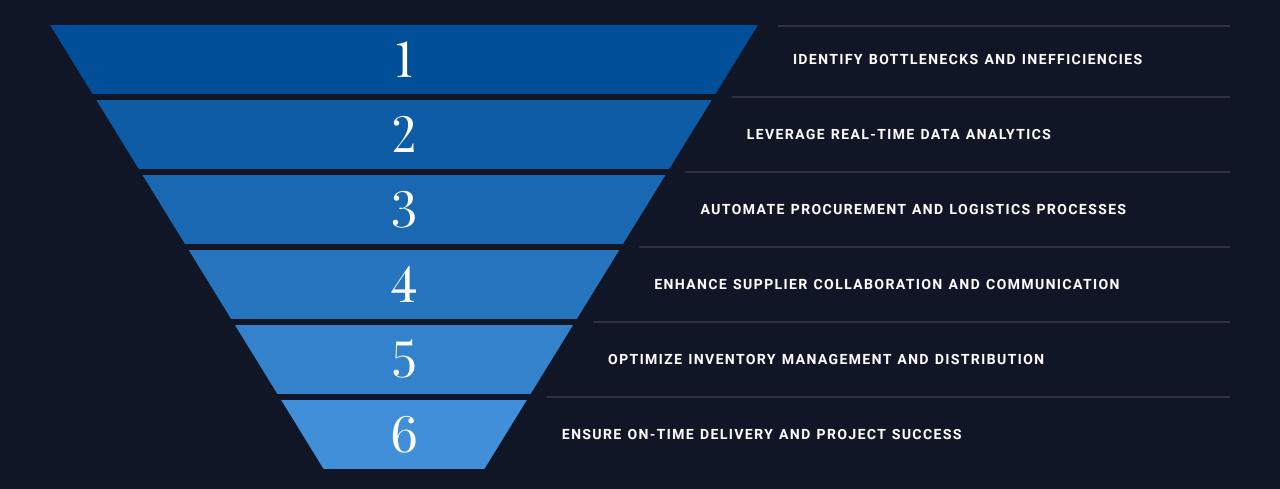

)SOLUTIONS

Deliver lightning-fast internet speeds and futureproof connectivity with CoreLogic's FTTP solutions, tailored to meet the unique needs of your organization.

### FIBER OPTIC NETWORK INTEGRATION

Seamlessly integrate fiber optic technologies into your existing infrastructure, ensuring a smooth transition to high-performance connectivity.

## FIBER OPTIC NETWORKMAINTENANCE

Rely on CoreLogic's expert technicians to proactively maintain and service your fiber optic network, minimizing downtime and maximizing uptime.

### FIBER OPTIC CONSULTING AND SUPPORT

Benefit from CoreLogic's comprehensive advisory services, including network design, installation, and ongoing technical support to optimize your fiber optic connectivity.

# Streamline Your Projects with Supply Chain Solutions



### The CoreLogic Technologies Advantage

Percentage of customers reporting high satisfaction with key capabilities